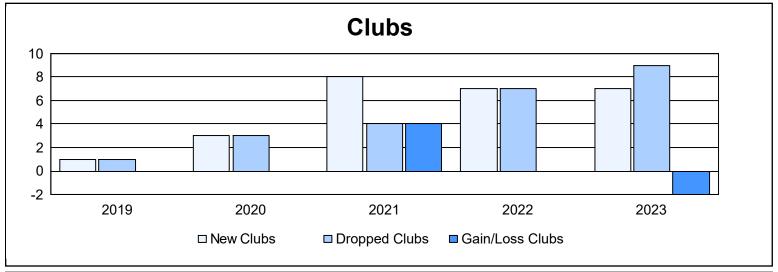

District A 711 As of June 2023 Cumulative

| Year      | New<br>Clubs | Dropped<br>Clubs | Gain/<br>Loss<br>Clubs | New<br>Members | Charter<br>Members | Reinstate<br>Members | Transfer<br>Members | Total<br>Member<br>Added | Total<br>Members<br>Dropped | Gain/<br>Loss<br>Members |
|-----------|--------------|------------------|------------------------|----------------|--------------------|----------------------|---------------------|--------------------------|-----------------------------|--------------------------|
| 2018-2019 | 1            | 1                | 0                      | 128            | 48                 | 12                   | 6                   | 194                      | 259                         | -65                      |
| 2019-2020 | 3            | 3                | 0                      | 132            | 162                | 28                   | 30                  | 352                      | 321                         | 31                       |
| 2020-2021 | 8            | 4                | 4                      | 321            | 275                | 40                   | 12                  | 648                      | 453                         | 195                      |
| 2021-2022 | 7            | 7                | 0                      | 278            | 221                | 34                   | 34                  | 567                      | 548                         | 19                       |
| 2022-2023 | 7            | 9                | -2                     | 236            | 287                | 29                   | 31                  | 583                      | 654                         | -71                      |
| Average   | 5            | 5                | 0                      | 219            | 199                | 29                   | 23                  | 469                      | 447                         | 22                       |