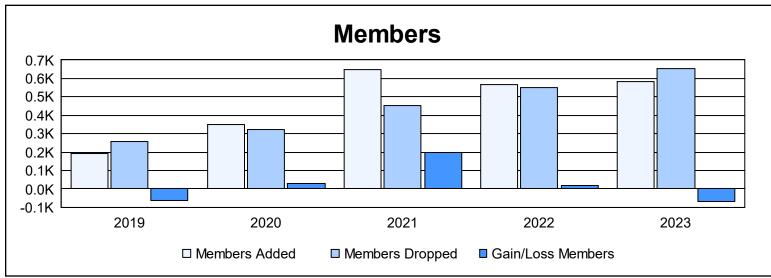

District A 711 As of June 2023 Cumulative

| Year      | New<br>Clubs | Dropped<br>Clubs | Gain/<br>Loss<br>Clubs | New<br>Members | Charter<br>Members | Reinstate<br>Members | Transfer<br>Members | Total<br>Member<br>Added | Total<br>Members<br>Dropped | Gain/<br>Loss<br>Members |
|-----------|--------------|------------------|------------------------|----------------|--------------------|----------------------|---------------------|--------------------------|-----------------------------|--------------------------|
| 2018-2019 | 1            | 1                | 0                      | 128            | 48                 | 12                   | 6                   | 194                      | 259                         | -65                      |
| 2019-2020 | 3            | 3                | 0                      | 132            | 162                | 28                   | 30                  | 352                      | 321                         | 31                       |
| 2020-2021 | 8            | 4                | 4                      | 321            | 275                | 40                   | 12                  | 648                      | 453                         | 195                      |
| 2021-2022 | 7            | 7                | 0                      | 278            | 221                | 34                   | 34                  | 567                      | 548                         | 19                       |
| 2022-2023 | 7            | 9                | -2                     | 236            | 287                | 29                   | 31                  | 583                      | 654                         | -71                      |
| Average   | 5            | 5                | 0                      | 219            | 199                | 29                   | 23                  | 469                      | 447                         | 22                       |